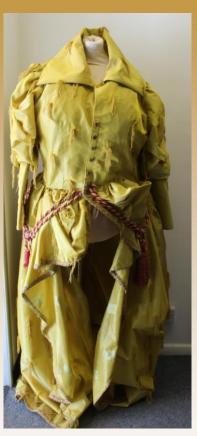

Bust- 54" Waist- 48" Asset No: 24

2 Piece- Yellow Dress & Multicoloured Striped Jacket

Dress- Bust- 52" Waist- 48" Jacket- Bust- 54"

Waist- 50"

Asset No: 25

Gold & Blue Print Robe with Poppers Down Front Freesize