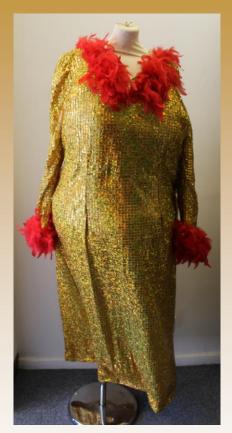

Gold Sequin Dress with Striped Embellishment Bust- 48" Waist- 46" Asset No: 10

**Blue & Silver Sequin Sleeveless Dropped Waist Dress** 

Bust- 58"

Waist- 56"

Asset No: 11

Black/White Check & Red **Dress with Net Underskirt** Bust- 48"