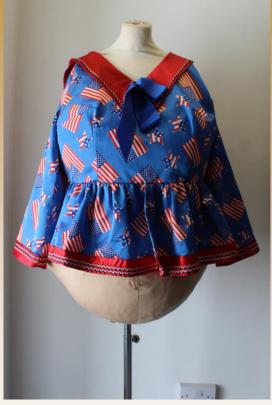

Asset No: 3833

Stars and Stripes Satin Top with Red Collar (Matching Trousers Available)

Bust- 50" Waist- 44" Asset No: 3825

Pink Felt Peplum Top with Black Collar and Cuffs

Bust- 50" Waist- 46" Asset No: 3836