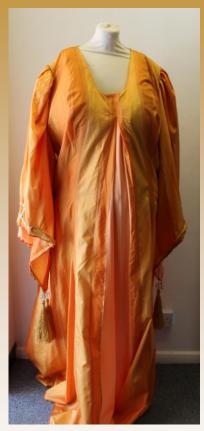

Bust- 58" Waist- Freesize Asset No: 3675

Strappy Sparkly Red &
Silver Sequin Dress
Bust- 46"
Waist- 46"- Straight Design
Asset No: 3676

2 Piece- Khaki Safari Style Jacket with Orange Flower Emblem, Matching Skirt & Orange Belt