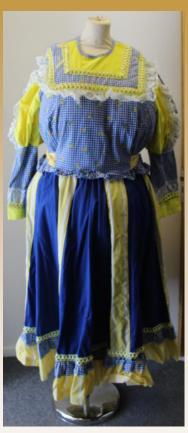

Gold Sequin Dress with Striped Embellishment Bust- 48" Waist- 46" Asset No: 10

**Blue & Silver Sequin Sleeveless Dropped Waist Dress** 

Bust- 58"

Waist- 56"

Asset No: 11

Black/White Check & Red **Dress with Net Underskirt** Bust- 48"