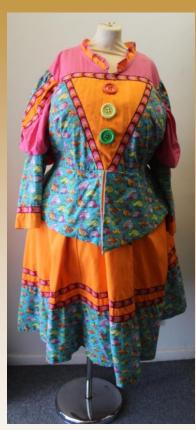

Red, Yellow & Clown Pattern Dress with Striped Coloured Skirt

Bust- 52" Waist- 48" Asset No: 3760

Orange, Pink, Green & Red Striped & Spotty Short Dress

Bust- 38" Waist- 34" Asset No: 3761

Orange & Silver Pattern Roman Style Dress with Orange Reversible Cape Bust- 42"