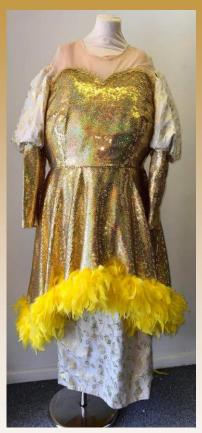

Asset No: 18

Gold Sequin, Cream & Gold
Dress with Yellow Feathers
Bust- 48"
Waist- 44"

Asset No: 19

Multicoloured Striped Long Sleeve Dress Bust- 52"

Bust- 52" Waist- 44" Asset No: 20

Gold, multicoloured & Red Sequin Dress Purple Feathers Bust- 48"