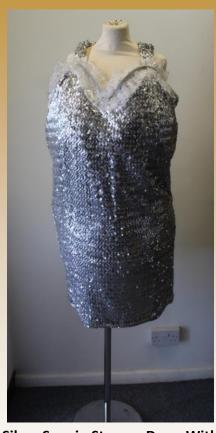

Silver Sequin Strappy Dress With White Bow on Rear

Bust- 52" Waist- 50" Asset No: 3724

Silver Holographic Sequin Dress With White Feather Trim

Bust- 52" Waist- 48" Asset No: 3725

**Gold Holographic Sequin Dress** with Red Feather Trim