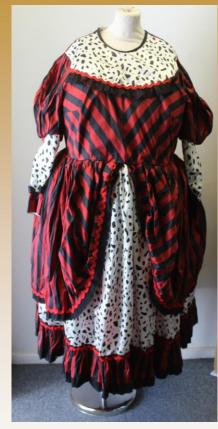

Waist- 44" Asset No: 21

Purple Kaftan Style Robe with Blue & Pink Trim Bust- 52"

Waist- 52" Asset No: 22

White with Black Spots & Stripes Long Sleeve Dress
Bust- 50"

Waist- 46" Asset No: 23

Blue & Silver Patterned Long Sleeve Dress