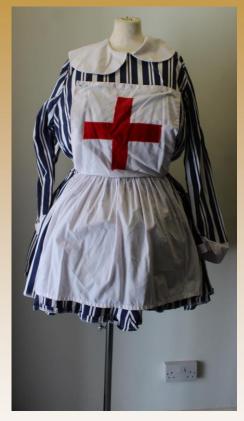

Navy & White Stripe Nurses Short Dress with Detachable Apron

Bust- 50" Waist- 48" Asset No: 3769

Turquoise & Gold Long Dress with Short Sleeves Bust- 52"

Waist- 48" Asset No: 3770

Cerise Sequin Cape with Yellow Lining (2 Available) Freesize Asset No: 3774