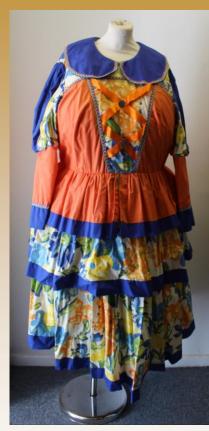

Asset No: 3

Orange & Green Print Cotton Dress Bust- 49" Waist- 42" Asset No: 4

Turquoise Sleeveless
Satin Dress
Bust- 46"
Waist- 45"
Asset No: 5

Black & Turquoise Sequin Jacket (Shown over dress no. 5)

Bust- 50" Waist- 48"