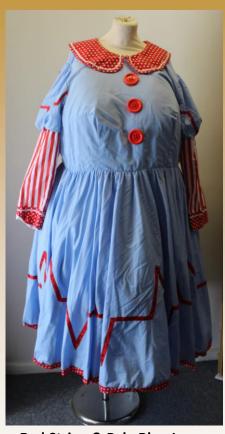

Asset No: 6

Turquoise Sequin Short
Sleeve Dress
Bust- 50"
Waist- 41"

Asset No: 7

Dark Blue Net Dress with Sequins Bust- 48" Waist- 42" Asset No: 8

Pale Blue Net Dress with Sequins Bust- 52" Waist- 46" Asset No: 9