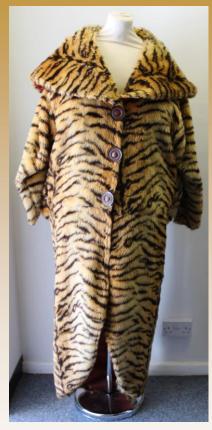

Black & Green Joker Card Print Dress

Bust- 50" Waist- 46"

Asset No: 3665

Long Tiger Print Fur Coat
Bust- 52"

Waist- 52" Asset No: 3666

'Vanish' Embellished Pink Eastern Style Dress

Bust- 52" Waist- 58"

Asset No: 3667