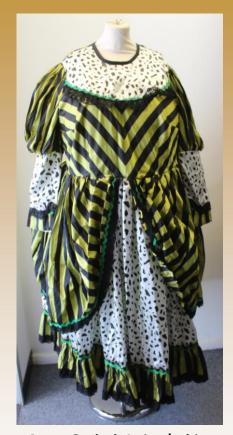

Waist- 44" Asset No: 21

Purple Kaftan Style Robe with Blue & Pink Trim Bust- 52"

Waist- 52" Asset No: 22

White with Black Spots & Stripes Long Sleeve Dress
Bust- 50"

Waist- 46" Asset No: 23

Blue & Silver Patterned Long Sleeve Dress