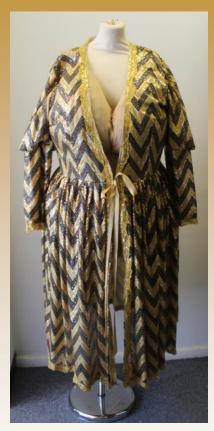

Bust- 58" Waist- 64"

Asset No: 3739

Car Print & Red Stripe Long Sleeve Dress

Bust- 50" Waist- 49" Asset No: 3741

Multicoloured Stripes, Gold & Blue Long Dress

Bust- 48" Waist- 44" Asset No: 3745

**Ragged Blue and White Stripe Dress** with Ragged Matching Bloomers (Dick Whittington After Shipwreck)