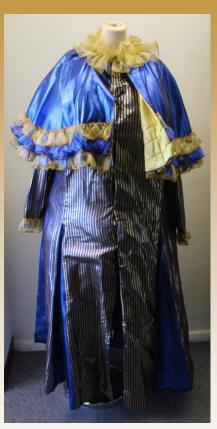

Asset No: 3728

with Blue & Gold Cape Bust- 60"

Waist- 60" Asset No: 3730

**Blue & Gold Sequin Flower Pattern 2 Piece Dress** 

Bust- 54" Waist- 42" Asset No: 3733

Turquoise Sequin Skirt with Waterfall Rear with Turquoise Net & Shimmer Fabric Dress