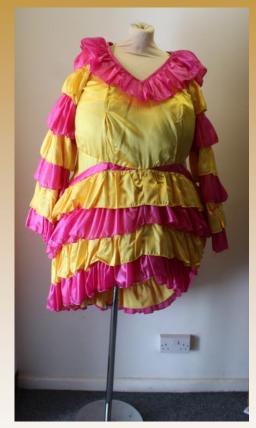

Gold Sequin Dress with Striped Embellishment Bust- 48" Waist- 46" Asset No: 10

**Blue & Silver Sequin Sleeveless Dropped Waist Dress** 

Bust- 58"

Waist- 56"

Asset No: 11

Black/White Check & Red **Dress with Net Underskirt** Bust- 48"