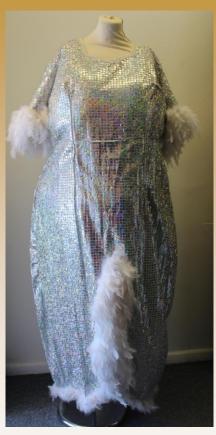

Silver Sequin Strappy Dress With White Bow on Rear

Bust- 52" Waist- 50" Asset No: 3724

Silver Holographic Sequin Dress With White Feather Trim

Bust- 52" Waist- 48" Asset No: 3725

**Gold Holographic Sequin Dress** with Red Feather Trim