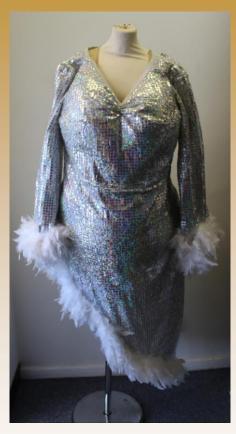

Silver Sequin Strappy Dress With White Bow on Rear

Bust- 52" Waist- 50" Asset No: 3724

Silver Holographic Sequin Dress With White Feather Trim

Bust- 52" Waist- 48" Asset No: 3725

**Gold Holographic Sequin Dress** with Red Feather Trim