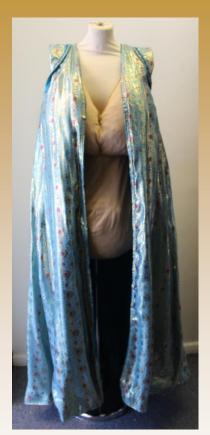

Asset No: 3728

with Blue & Gold Cape Bust- 60"

Waist- 60" Asset No: 3730

**Blue & Gold Sequin Flower Pattern 2 Piece Dress** 

Bust- 54" Waist- 42" Asset No: 3733

Turquoise Sequin Skirt with Waterfall Rear with Turquoise Net & Shimmer Fabric Dress

Bust- 46" Waist- 41"

Asset No: 3735

Yellow 'Fish & Chips' Long Sleeve Dress with Food Appliqué to Hem

Bust- 54" Waist- 52"

Asset No: 3737

2 Piece- Purple Trousers with Shoulder Straps with Purple Chiffon Short Sleeve Robe with Pink Feather Trim