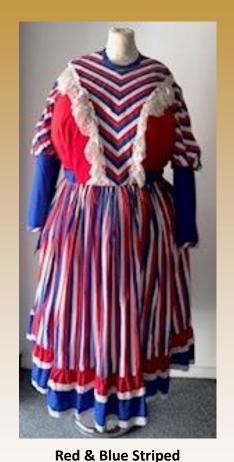

Bust- 54" Waist- 54"

Asset No: 3743

**Blue and White Striped Dress** (Dick Whittington Before Shipwreck)

Bust- 54" Waist- 54"

Asset No: 3744

**Red & Blue Striped Long Sleeve Dress** Bust- 48"

Waist- 45"

Asset No: 3746