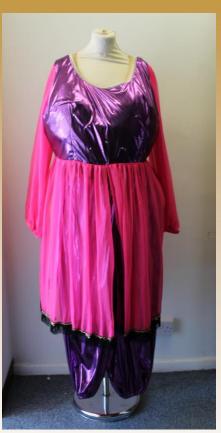

Waist- 44" Asset No: 21

Purple Kaftan Style Robe with Blue & Pink Trim Bust- 52"

Waist- 52" Asset No: 22

White with Black Spots & Stripes Long Sleeve Dress
Bust- 50"

Waist- 46" Asset No: 23

Blue & Silver Patterned Long Sleeve Dress