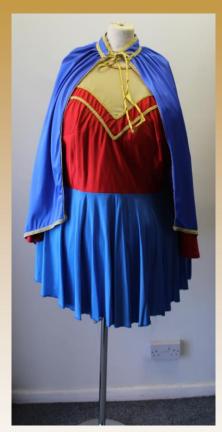

Bust- 54" Waist-52" Asset No: 3726

**Gold & Black Stripe Sequin Robe** Bust- 50" Waist- 44" Min

Asset No: 3727

Turquoise/ Blue & Gold Reversible Blue & Red Lycra Superhero Dress **Sleeveless Robe-Open Fronted** Freesize