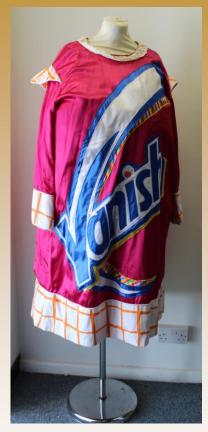

Black & Green Joker Card Print Dress

Bust- 50" Waist- 46"

Asset No: 3665

Long Tiger Print Fur Coat
Bust- 52"

Waist- 52" Asset No: 3666

'Vanish' Embellished Pink Eastern Style Dress

Bust- 52" Waist- 58"

Asset No: 3667