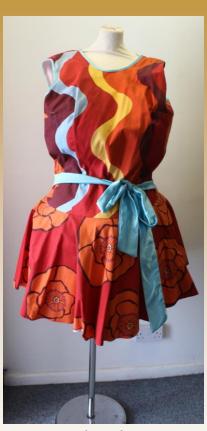

Asset No: 3

Orange & Green Print Cotton Dress Bust- 49" Waist- 42" Asset No: 4

Turquoise Sleeveless
Satin Dress
Bust- 46"
Waist- 45"
Asset No: 5

Black & Turquoise Sequin Jacket (Shown over dress no. 5)

Bust- 50" Waist- 48"