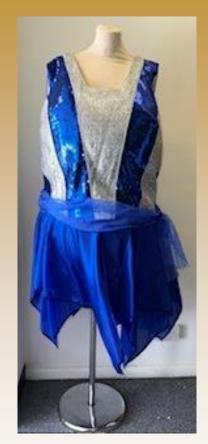

Gold Sequin Dress with Striped Embellishment Bust- 48" Waist- 46" Asset No: 10

**Blue & Silver Sequin Sleeveless Dropped Waist Dress** 

Bust- 58"

Waist- 56"

Asset No: 11

Black/White Check & Red **Dress with Net Underskirt** Bust- 48"