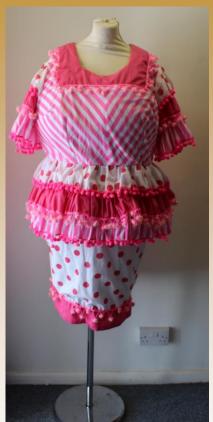

Pink & White Striped & Spotty Short Sleeve Dress

Bust- 48" Waist- 44" Asset No: 3668

2 Piece- Black Spotty Satin Bloomers & Green Spotty Sleeveless Top with 'M' Embellishment

Bust- 54" Waist- 44" Asset No: 3671