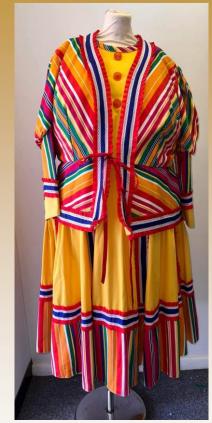

Waist- 46" Asset No: 3692

Purple & Green Satin Dress with Orange Trim

Bust- 46" Waist- 40" Asset No: 3693

Yellow, Green & Multicoloured Stripe Long Sleeve Dress Bust- 54"

Waist- 50" Asset No: 3694

Orange Stripe/Yellow Spotty/Green Long Sleeve Dress

Bust- 56" Waist- 56" Asset No: 3695

Orange Stripe/Yellow Spotty/Red Check Long Sleeve Dress

Bust- 56" Waist- 52" Asset No: 3696

Green Sequin Long Sleeve Dress with Skin Tone Material on Chest and Sleeves