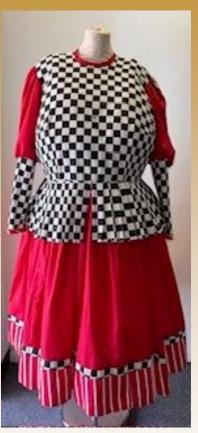

Gold Sequin Dress with Striped Embellishment Bust- 48" Waist- 46" Asset No: 10

**Blue & Silver Sequin Sleeveless Dropped Waist Dress** 

Bust- 58"

Waist- 56"

Asset No: 11

Black/White Check & Red **Dress with Net Underskirt** Bust- 48"

Waist- 48" Asset No: 12

**Multicoloured Sequin Rainbow Dress** Bust- 49" Waist- 44" Asset No: 13

**Multicoloured Harlequin Long Sleeve Dress** Bust- 48"

Waist- 46" Asset No: 14

Pink & White Spot/Stripe/Check Dress