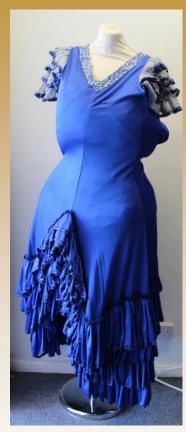

Gold Sequin Dress with Striped Embellishment Bust- 48" Waist- 46" Asset No: 10

**Blue & Silver Sequin Sleeveless Dropped Waist Dress** 

Bust- 58"

Waist- 56"

Asset No: 11

Black/White Check & Red **Dress with Net Underskirt** Bust- 48"