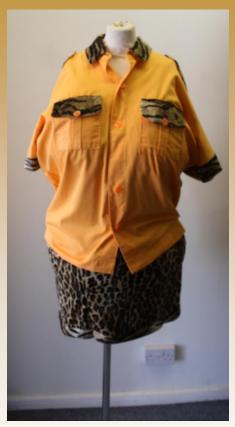

Bust- 50" Waist- 46" Asset No: 3658

**Leopard Print One Shoulder Short Dress** 

Bust- 50" Waist- 48"

Asset No: 3660

**Blue Sleeveless Dress with Black & Silver Trim** 

Bust- 52" Waist-50" Asset No: 3661

**Yellow Sequin Dress** with Pink Feather Trim