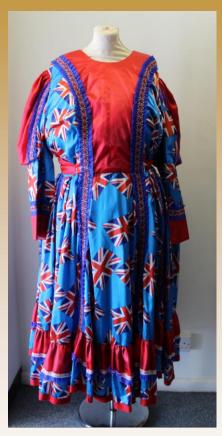

Strappy Red Dress with Daffodil & Leek on Front Bust- 46" Waist- 46"

Asset No: 3672

Union Jack Print Long Sleeve Dress Bust- 54"

Waist- 48" Asset No: 3673

Orange Velvet Dress with Large Tassels on Sleeves