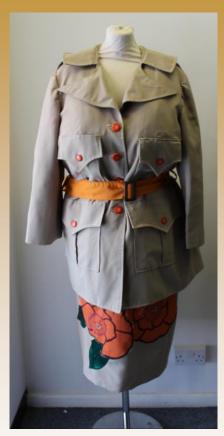

Bust- 58" Waist- Freesize Asset No: 3675

Strappy Sparkly Red &
Silver Sequin Dress
Bust- 46"
Waist- 46"- Straight Design
Asset No: 3676

2 Piece- Khaki Safari Style Jacket with Orange Flower Emblem, Matching Skirt & Orange Belt