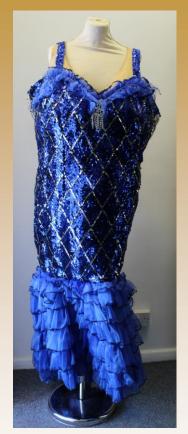

Gold Sequin Dress with Striped Embellishment Bust- 48" Waist- 46" Asset No: 10

**Blue & Silver Sequin Sleeveless Dropped Waist Dress** 

Bust- 58"

Waist- 56"

Asset No: 11

Black/White Check & Red **Dress with Net Underskirt** Bust- 48"