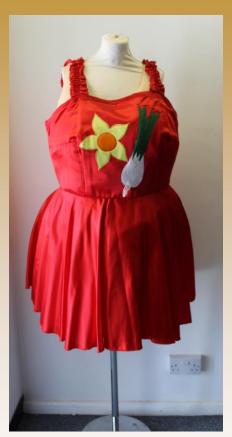

Strappy Red Dress with Daffodil & Leek on Front Bust- 46" Waist- 46"

Asset No: 3672

Union Jack Print Long Sleeve Dress Bust- 54"

Waist- 48" Asset No: 3673

Orange Velvet Dress with Large Tassels on Sleeves