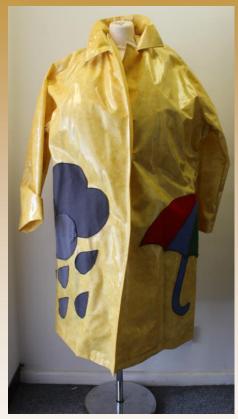

Bust- 50" Waist- 46" Asset No: 3811

Yellow Plastic Raincoat with Cloud & Umbrella Applique Bust- 60"

Asset No: 3813

Tiered Red Net Underskirt Waist- 30"-40" Asset No: 3814

Yellow Chiffon Robe with Pink Trim
Freesize
Asset No: 3815