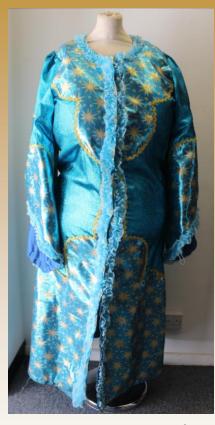

Bust- 54" Waist-52" Asset No: 3726

**Gold & Black Stripe Sequin Robe** Bust- 50" Waist- 44" Min

Asset No: 3727

Turquoise/ Blue & Gold Reversible Blue & Red Lycra Superhero Dress **Sleeveless Robe-Open Fronted** Freesize