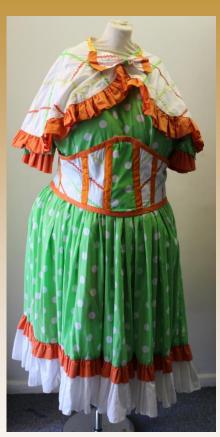

Asset No: 3

Orange & Green Print Cotton Dress Bust- 49" Waist- 42" Asset No: 4

Turquoise Sleeveless
Satin Dress
Bust- 46"
Waist- 45"
Asset No: 5

Black & Turquoise Sequin Jacket (Shown over dress no. 5)

Bust- 50" Waist- 48"