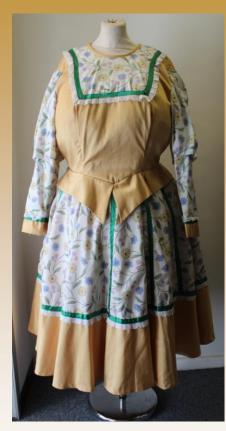

Bust- 54" Waist- 50" Asset No: 3749

Yellow, Pink & Pastel Stripe Long Sleeve Dress with Matching Tie Collar

Bust- 50" Waist- 47" Asset No: 3751

Green & Black Check & Orange Long Sleeve Dress Bust- 50"

Waist- 45" Asset No: 3753