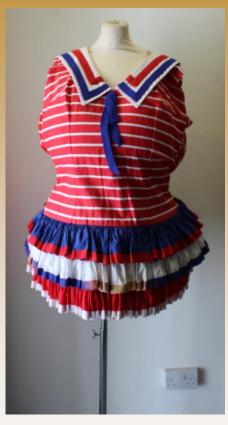

Asset No: 3762

Multicolour Spotty Peplum Top, Red & Spotty Bloomers & Red Spotty Bow Headband

Bust- 52" Waist- 44" Asset No: 3763

Red & White Stripe Sailor Dress with Collar and Frilly Hem

Bust- 50" Waist- 47" Asset No: 3768