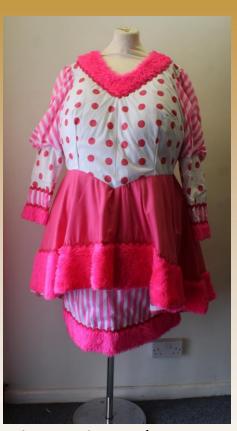

Pink & White Striped & Spotty Short Sleeve Dress

Bust- 48" Waist- 44" Asset No: 3668

2 Piece- Black Spotty Satin Bloomers & Green Spotty Sleeveless Top with 'M' Embellishment

Bust- 54" Waist- 44" Asset No: 3671