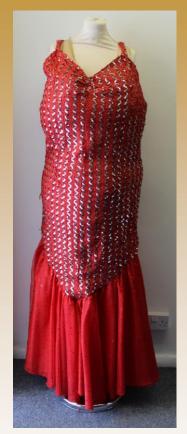

Bust- 58" Waist- Freesize Asset No: 3675

Strappy Sparkly Red &
Silver Sequin Dress
Bust- 46"
Waist- 46"- Straight Design
Asset No: 3676

2 Piece- Khaki Safari Style Jacket with Orange Flower Emblem, Matching Skirt & Orange Belt