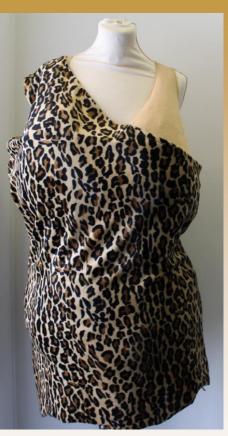

Bust- 50" Waist- 46" Asset No: 3658

**Leopard Print One Shoulder Short Dress** 

Bust- 50" Waist- 48"

Asset No: 3660

**Blue Sleeveless Dress with Black & Silver Trim** 

Bust- 52" Waist-50" Asset No: 3661

**Yellow Sequin Dress** with Pink Feather Trim