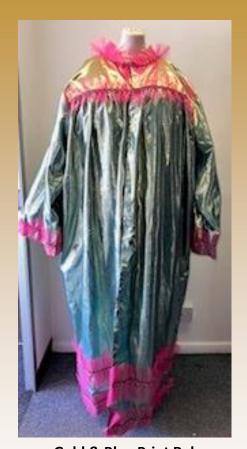

Bust- 54" Waist- 48" Asset No: 24

2 Piece- Yellow Dress & Multicoloured Striped Jacket

Dress- Bust- 52" Waist- 48" Jacket- Bust- 54"

Waist- 50"

Asset No: 25

Gold & Blue Print Robe with Poppers Down Front Freesize