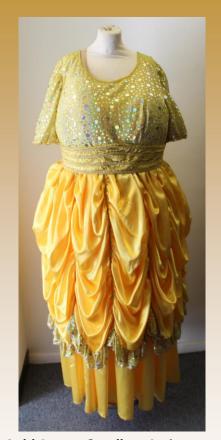

Asset No: 18

Gold Sequin, Cream & Gold
Dress with Yellow Feathers
Bust- 48"
Waist- 44"

Asset No: 19

Multicoloured Striped Long Sleeve Dress Bust- 52"

Bust- 52" Waist- 44" Asset No: 20

Gold, multicoloured & Red Sequin Dress Purple Feathers Bust- 48"