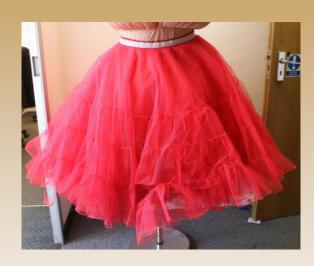

Bust- 50" Waist- 46" Asset No: 3811

Yellow Plastic Raincoat with Cloud & Umbrella Applique Bust- 60"

Asset No: 3813

Tiered Red Net Underskirt Waist- 30"-40" Asset No: 3814

Yellow Chiffon Robe with Pink Trim
Freesize
Asset No: 3815