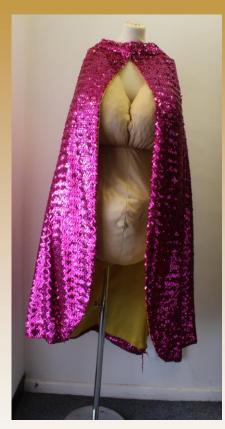

Navy & White Stripe Nurses Short Dress with Detachable Apron

Bust- 50" Waist- 48" Asset No: 3769

Turquoise & Gold Long Dress with Short Sleeves Bust- 52"

Waist- 48" Asset No: 3770

Cerise Sequin Cape with Yellow Lining (2 Available) Freesize Asset No: 3774