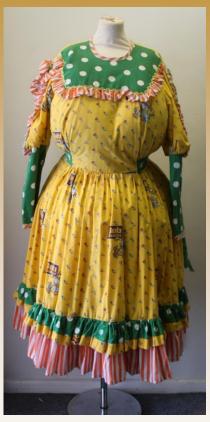

Bust- 54" Waist- 48" Asset No: 24

2 Piece- Yellow Dress & Multicoloured Striped Jacket

Dress- Bust- 52" Waist- 48" Jacket- Bust- 54"

Waist- 50"

Asset No: 25

Gold & Blue Print Robe with Poppers Down Front Freesize