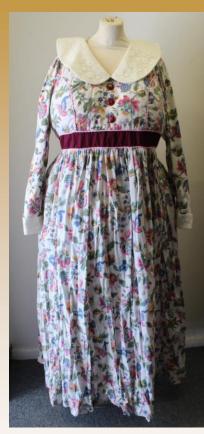

Asset No: 3

Orange & Green Print Cotton Dress Bust- 49" Waist- 42" Asset No: 4

Turquoise Sleeveless
Satin Dress
Bust- 46"
Waist- 45"
Asset No: 5

Black & Turquoise Sequin Jacket (Shown over dress no. 5)

Bust- 50" Waist- 48"