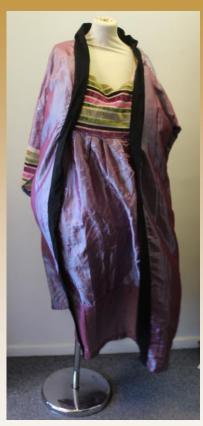

Bust- 54" Waist-52" Asset No: 3726

**Gold & Black Stripe Sequin Robe** Bust- 50" Waist- 44" Min

Asset No: 3727

Turquoise/ Blue & Gold Reversible Blue & Red Lycra Superhero Dress **Sleeveless Robe-Open Fronted** Freesize