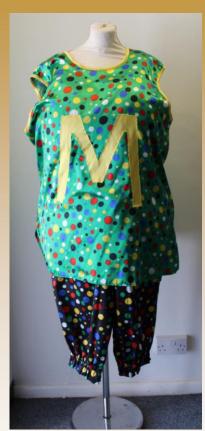

Pink & White Striped & Spotty Short Sleeve Dress

Bust- 48" Waist- 44" Asset No: 3668

2 Piece- Black Spotty Satin Bloomers & Green Spotty Sleeveless Top with 'M' Embellishment

Bust- 54" Waist- 44" Asset No: 3671