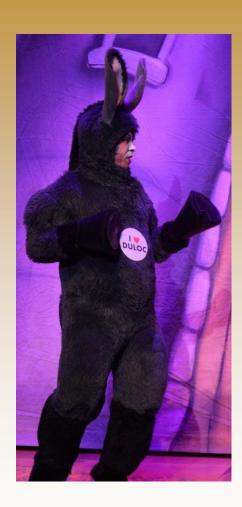

**SHREK (ADULT)** Plaid trousers, long sleeve tunic, vest, belt & ogre hands

**DONKEY** Fur jumpsuit, fur helmet with ears, hooves

Maximum Costume Sizes Chest- 50"

LORD FARQUAAD Tunic, sleeveless muscle shirt, cape, gloves, crown, & detachable legs

# **Photographs**

Costumes shown are an example of what is supplied for this production, item supplied are always size dependant and we cannot guarantee that the costumes shown on this page will be supplied or suitable for the cast members cast in your production.