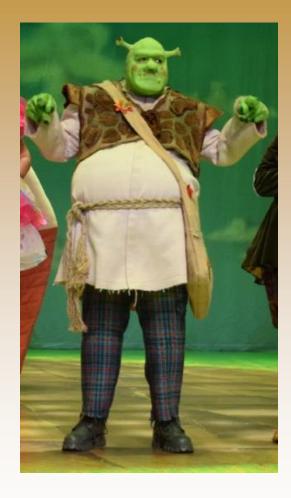

**SHREK (ADULT)** Plaid trousers, long sleeve tunic, vest, belt & ogre hands

**DONKEY** Fur jumpsuit, fur helmet with ears, hooves

Maximum Costume Sizes Chest- 50"

LORD FARQUAAD Tunic, sleeveless muscle shirt, cape, gloves, crown, & detachable legs

# **Photographs**

Costumes shown are an example of what is supplied for this production, item supplied are always size dependant and we cannot guarantee that the costumes shown on this page will be supplied or suitable for the cast members cast in your production.