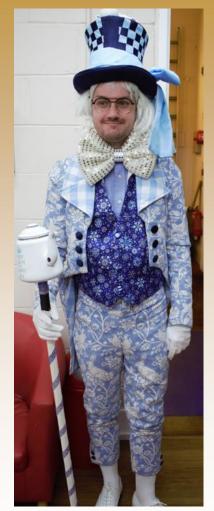

Maximum Costume Sizes Chest- 42"

Waist- 40"

MAD HATTER Shirt, waistcoat, coat, trousers, bowtie & top hat

Maximum Costume Sizes Chest- 36"

Waist 31"

**HUMPTY DUMPTY** Egg tunic with padding

**ELF** Trousers, jacket, elf hat, striped socks