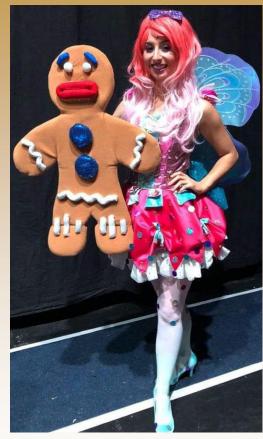

Maximum Costume Sizes Chest- 42"

Waist-38"

**UGLY DUCKLING** Feather skirt, feather top, yellow tights, feather hat with

beak, duck feet

Maximum Costume Sizes Chest- 46"

Waist-38"

**SUGAR PLUM FAIRY** Dress, wings, tights

# **Photographs**

Costumes shown are an example of what is supplied for this production, item supplied are always size dependant and we cannot guarantee that the costumes shown on this page will be supplied or suitable for the cast members cast in your production.