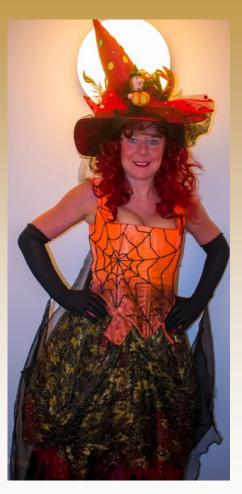

## **Costume Plot**

**KING HEROD** Regal outfit and crown

QUEEN LILLIAN Regal dress and crown

**WITCH** Top, layered skirt, hat, gloves

Maximum Costume Sizes Chest- 36"

Waist- 40"

MAMA BEAR Skirt, corset, blouse, gloves & wig with ears, bear feet