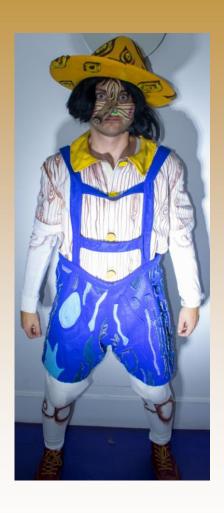

Duloc outfit: shiny blue/yellow/red tunic, cape, gloves, crown, detachable legs

Wedding outfit: tunic, cape, gloves, crown, repeat legs

Maximum Costume Sizes Chest- 44"

**PINOCCHIO** Wooded print leggings, shorts, shirt, hat & gloves, nose

# **Photographs**

Costumes shown are an example of what is supplied for this production, item supplied are always size dependant and we cannot guarantee that the costumes shown on this page will be supplied or suitable for the cast members cast in your production.