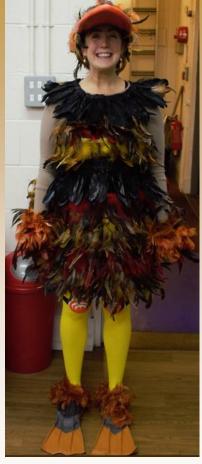

Maximum Costume Sizes Chest- 42"

Waist-38"

**UGLY DUCKLING** Feather skirt, feather top, yellow tights, feather hat with

beak, duck feet

Maximum Costume Sizes Chest- 46"

Waist-38"

**SUGAR PLUM FAIRY** Dress, wings, tights

# **Photographs**

Costumes shown are an example of what is supplied for this production, item supplied are always size dependant and we cannot guarantee that the costumes shown on this page will be supplied or suitable for the cast members cast in your production.