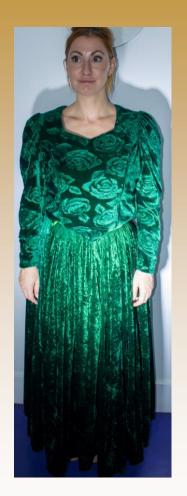

**PAPA OGRE** Tunic, trousers, long waistcoat, wig with ears

Maximum Costume Sizes Chest- 50"

Waist-40"

YOUNG FIONA Green dress & wig

**TEEN FIONA** Similar green dress & wig

FIONA Long Green Dress & wig

Wedding: white dress, veil and wig

# **Photographs**

Costumes shown are an example of what is supplied for this production, item supplied are always size dependant and we cannot guarantee that the costumes shown on this page will be supplied or suitable for the cast members cast in your production.