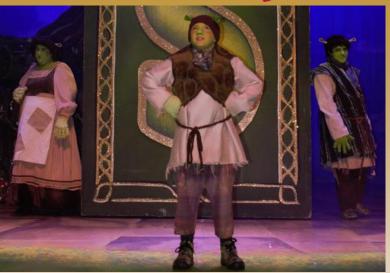

**SHREK (ADULT)** Plaid trousers, long sleeve tunic, vest, belt & ogre hands

**DONKEY** Fur jumpsuit, fur helmet with ears, hooves

Maximum Costume Sizes Chest- 50"

LORD FARQUAAD Tunic, sleeveless muscle shirt, cape, gloves, crown, & detachable legs

# **Photographs**

Costumes shown are an example of what is supplied for this production, item supplied are always size dependant and we cannot guarantee that the costumes shown on this page will be supplied or suitable for the cast members cast in your production.