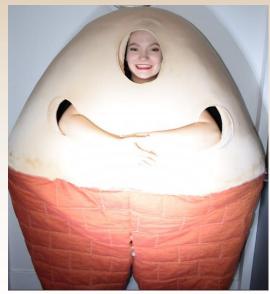

Maximum Costume Sizes Chest- 42"

Waist- 40"

MAD HATTER Shirt, waistcoat, coat, trousers, bowtie & top hat

Maximum Costume Sizes Chest- 36"

Waist 31"

**HUMPTY DUMPTY** Egg tunic with padding

**ELF** Trousers, jacket, elf hat, striped socks

# **Photographs**

Costumes shown are an example of what is supplied for this production, item supplied are always size dependant and we cannot guarantee that the costumes shown on this page will be supplied or suitable for the cast members cast in your production.