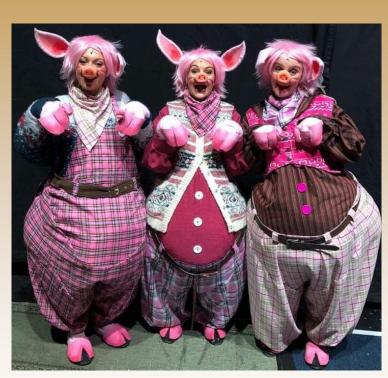

Maximum Costume Sizes Chest- 30"

Waist 26"

PIGS All in one outfits with trousers/dungarees, shirt,

jumper/cardigan/waistcoat attached, wig with ears, pig feet,

gloves, pig nose

Maximum Costume Sizes Chest- 41"

Waist 40"