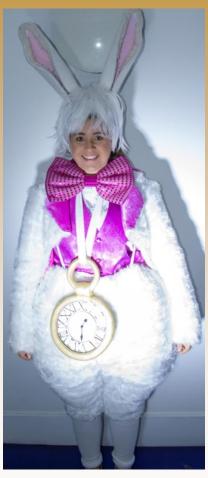

**WHITE RABBIT** Fur jumpsuit, waistcoat, bow tie, clock and rabbit hat

Maximum Costume Sizes Chest- 34"

Waist- 40"

FAIRY GODMOTHER Beehive wig, dress, hooped petticoat

PETER PAN Tunic, belt, hat, Leggings