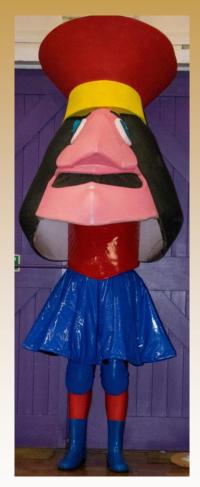

(Max 13 including Greeter) foam wig, gloves Maximum Costume Sizes Chest- 30"-48"

Waist- 24"-50"

**DULOC GREETER** As above with oversized head

**BISHOP** Robe and hat

# **Photographs**

Costumes shown are an example of what is supplied for this production, item supplied are always size dependant and we cannot guarantee that the costumes shown on this page will be supplied or suitable for the cast members cast in your production.