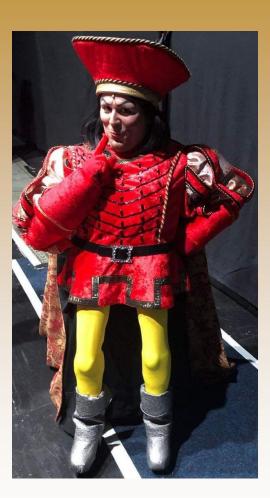

**SHREK (ADULT)** Plaid trousers, long sleeve tunic, vest, belt & ogre hands

**DONKEY** Fur jumpsuit, fur helmet with ears, hooves

Maximum Costume Sizes Chest- 50"

LORD FARQUAAD Tunic, sleeveless muscle shirt, cape, gloves, crown, & detachable legs

Duloc outfit: shiny blue/yellow/red tunic, cape, gloves, crown, detachable legs

Wedding outfit: tunic, cape, gloves, crown, repeat legs

Maximum Costume Sizes Chest- 44"

**PINOCCHIO** Wooded print leggings, shorts, shirt, hat & gloves, nose

# **Photographs**

Costumes shown are an example of what is supplied for this production, item supplied are always size dependant and we cannot guarantee that the costumes shown on this page will be supplied or suitable for the cast members cast in your production.