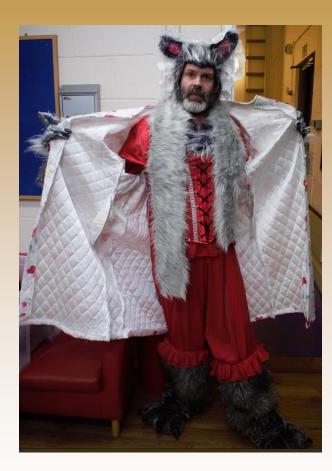

Maximum Costume Sizes Chest- 44"

Waist-42"

**WOLF** Bloomers with fur, Top with fur, Red corset, Fur stole, Granny

dressing gown(with Velcro), wolf hands & feet, wolf wig

Maximum Costume Sizes Chest- 42"

Waist-48"

# **Photographs**

Costumes shown are an example of what is supplied for this production, item supplied are always size dependant and we cannot guarantee that the costumes shown on this page will be supplied or suitable for the cast members cast in your production.