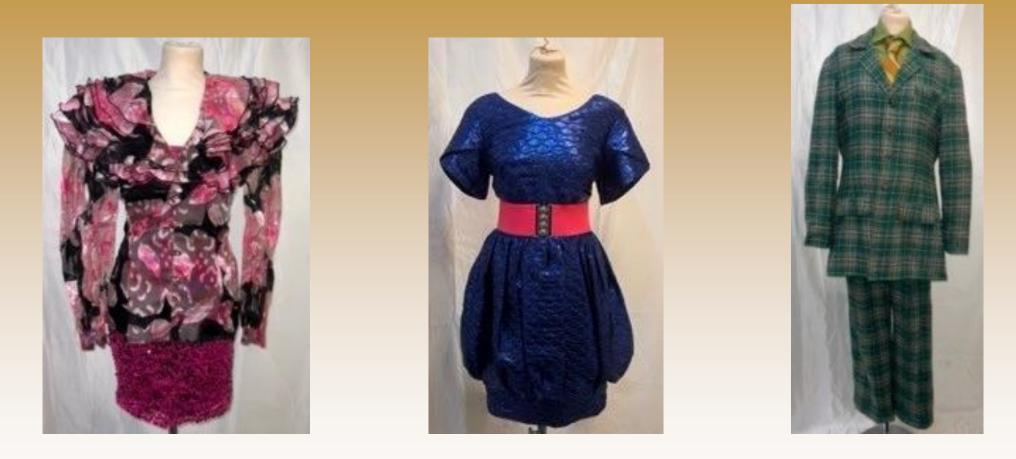

# **Costume Plot**

| Matilda         |                                                                          | Escapologist          |                                                                                                                   |
|-----------------|--------------------------------------------------------------------------|-----------------------|-------------------------------------------------------------------------------------------------------------------|
| Wathaa          | Blue Dress                                                               | Licupologist          | Red Sequin Waistcoat, Red Sequin Bow Tie, Black Trousers, Red and                                                 |
|                 | School Uniform- Grey Pinafore Dress, Tie, Navy Blue Cardigan (White      |                       | Yellow Long Coat (White Shirt not Included)                                                                       |
|                 | Shirt and Socks Not Included)                                            |                       |                                                                                                                   |
|                 | PE Kit- White Vest and White Shorts (Socks Not Included)                 | Rudolpho              |                                                                                                                   |
|                 |                                                                          |                       | Black Trousers with Floral Pattern, Black Silk Shirt, Black Belt                                                  |
| Mrs Wormwood    |                                                                          |                       |                                                                                                                   |
|                 | Dark Blue Short Sleeved Dress, Pink Belt                                 | Russians              |                                                                                                                   |
|                 | Pink Sequin Dress, Black and Pink Floral Jacket                          |                       | Black Suit, Black Tie, Black Sunglasses, Black Hat                                                                |
|                 |                                                                          |                       |                                                                                                                   |
| Mr Wormwood     | d                                                                        | Cook                  |                                                                                                                   |
|                 | Dark Green Plaid Suit, Light Green Shirt, Tie, Hat, Brown Wig, Green     |                       | White and Black Cooks Dress                                                                                       |
|                 | Wig                                                                      |                       |                                                                                                                   |
|                 |                                                                          | Big Kids              | School Uniform Tio Now Plus Plazar Cirls Crow Skirts Pous Crow Trousars (White                                    |
| Michael Worm    |                                                                          |                       | School Uniform- Tie, Navy Blue Blazer, Girls-Grey Skirts, Boys- Grey Trousers (White Shirt and Socks Not Included |
|                 | Green Polo Shirt, Jeans, Light Blue Jacket, Baseball Cap                 |                       | PE Kit- Assortment of White Vests/T Shirts, White Shorts,/Red Tracksuit Bottoms                                   |
| Mrs Phelps      |                                                                          |                       | (Socks Not Included)                                                                                              |
| wits Flieips    | Long Coloured Skirt, Long Sleeved Floral Shirt, Long Brown Waistcoat     |                       |                                                                                                                   |
|                 |                                                                          | Little Kids           |                                                                                                                   |
| Miss Honey      |                                                                          |                       | School Uniform- Tie, Girls- Grey Pinafore Dress, Navy Blue Cardigan, Boys- Grey                                   |
| initial frame,  | Yellow Dress, White Cardigan                                             |                       | Shorts, Navy Blue Tank Top (White Shirt and Socks Not Included)                                                   |
|                 |                                                                          |                       | PE Kit- White Vest, White Shorts (Socks Not Included)                                                             |
| Miss Trunchball |                                                                          |                       |                                                                                                                   |
|                 | Long Sleeved Long Brown Coat, Brown Belt                                 | <b>Birthday Party</b> |                                                                                                                   |
|                 | Grey 'Olympics' Jumper, Black Pleated Skirt, Black Belt                  | Lavender              | Ballerina Dress                                                                                                   |
|                 | Fat Suit (for under costume), Brown Wig                                  | Little Kids           | Assortment of Fancy Dress Costumes                                                                                |
|                 |                                                                          | Parents               | Assorted 'Mums and Dads' Outfits- Skirts, Dresses, Shirts, Jackets etc                                            |
| Acrobat         |                                                                          |                       |                                                                                                                   |
|                 | Silver Leotard, Blue and Silver Skirt, Blue and Silver Arm Ruffles, Blue |                       |                                                                                                                   |
|                 | Feather Headdress                                                        |                       |                                                                                                                   |
|                 |                                                                          |                       |                                                                                                                   |

Costumes shown are an example of what is supplied for this production, item supplied are always size dependant and we cannot guarantee that the costumes shown on this page will be supplied or suitable for the cast members cast in your production.