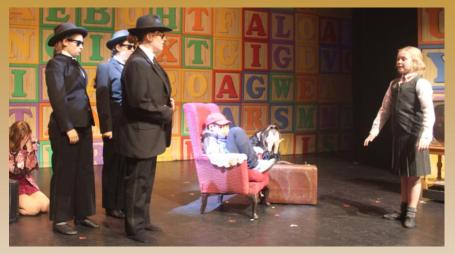

# **Costume Plot**

| Matilda         |                                                                          | Escapologist          |                                                                                                                   |
|-----------------|--------------------------------------------------------------------------|-----------------------|-------------------------------------------------------------------------------------------------------------------|
| Wathaa          | Blue Dress                                                               | Licupologist          | Red Sequin Waistcoat, Red Sequin Bow Tie, Black Trousers, Red and                                                 |
|                 | School Uniform- Grey Pinafore Dress, Tie, Navy Blue Cardigan (White      |                       | Yellow Long Coat (White Shirt not Included)                                                                       |
|                 | Shirt and Socks Not Included)                                            |                       |                                                                                                                   |
|                 | PE Kit- White Vest and White Shorts (Socks Not Included)                 | Rudolpho              |                                                                                                                   |
|                 |                                                                          |                       | Black Trousers with Floral Pattern, Black Silk Shirt, Black Belt                                                  |
| Mrs Wormwood    |                                                                          |                       |                                                                                                                   |
|                 | Dark Blue Short Sleeved Dress, Pink Belt                                 | Russians              |                                                                                                                   |
|                 | Pink Sequin Dress, Black and Pink Floral Jacket                          |                       | Black Suit, Black Tie, Black Sunglasses, Black Hat                                                                |
|                 |                                                                          |                       |                                                                                                                   |
| Mr Wormwood     | d                                                                        | Cook                  |                                                                                                                   |
|                 | Dark Green Plaid Suit, Light Green Shirt, Tie, Hat, Brown Wig, Green     |                       | White and Black Cooks Dress                                                                                       |
|                 | Wig                                                                      |                       |                                                                                                                   |
|                 |                                                                          | Big Kids              | School Uniform Tio Now Plus Plazar Cirls Crow Skirts Pous Crow Trousars (White                                    |
| Michael Worm    |                                                                          |                       | School Uniform- Tie, Navy Blue Blazer, Girls-Grey Skirts, Boys- Grey Trousers (White Shirt and Socks Not Included |
|                 | Green Polo Shirt, Jeans, Light Blue Jacket, Baseball Cap                 |                       | PE Kit- Assortment of White Vests/T Shirts, White Shorts,/Red Tracksuit Bottoms                                   |
| Mrs Phelps      |                                                                          |                       | (Socks Not Included)                                                                                              |
| wits Flieips    | Long Coloured Skirt, Long Sleeved Floral Shirt, Long Brown Waistcoat     |                       |                                                                                                                   |
|                 |                                                                          | Little Kids           |                                                                                                                   |
| Miss Honey      |                                                                          |                       | School Uniform- Tie, Girls- Grey Pinafore Dress, Navy Blue Cardigan, Boys- Grey                                   |
| initial frame,  | Yellow Dress, White Cardigan                                             |                       | Shorts, Navy Blue Tank Top (White Shirt and Socks Not Included)                                                   |
|                 |                                                                          |                       | PE Kit- White Vest, White Shorts (Socks Not Included)                                                             |
| Miss Trunchball |                                                                          |                       |                                                                                                                   |
|                 | Long Sleeved Long Brown Coat, Brown Belt                                 | <b>Birthday Party</b> |                                                                                                                   |
|                 | Grey 'Olympics' Jumper, Black Pleated Skirt, Black Belt                  | Lavender              | Ballerina Dress                                                                                                   |
|                 | Fat Suit (for under costume), Brown Wig                                  | Little Kids           | Assortment of Fancy Dress Costumes                                                                                |
|                 |                                                                          | Parents               | Assorted 'Mums and Dads' Outfits- Skirts, Dresses, Shirts, Jackets etc                                            |
| Acrobat         |                                                                          |                       |                                                                                                                   |
|                 | Silver Leotard, Blue and Silver Skirt, Blue and Silver Arm Ruffles, Blue |                       |                                                                                                                   |
|                 | Feather Headdress                                                        |                       |                                                                                                                   |
|                 |                                                                          |                       |                                                                                                                   |

Costumes shown are an example of what is supplied for this production, item supplied are always size dependant and we cannot guarantee that the costumes shown on this page will be supplied or suitable for the cast members cast in your production.