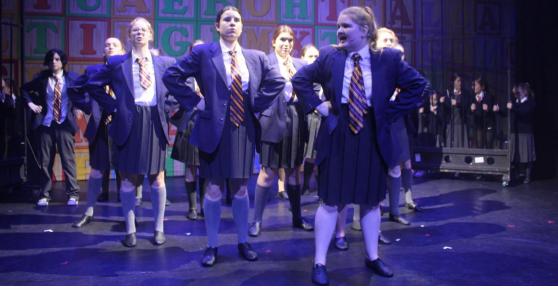

# **Costume Plot**

| Matilda         |                                                                          | Escapologist          |                                                                                                                   |
|-----------------|--------------------------------------------------------------------------|-----------------------|-------------------------------------------------------------------------------------------------------------------|
| Wathaa          | Blue Dress                                                               | Licupologist          | Red Sequin Waistcoat, Red Sequin Bow Tie, Black Trousers, Red and                                                 |
|                 | School Uniform- Grey Pinafore Dress, Tie, Navy Blue Cardigan (White      |                       | Yellow Long Coat (White Shirt not Included)                                                                       |
|                 | Shirt and Socks Not Included)                                            |                       |                                                                                                                   |
|                 | PE Kit- White Vest and White Shorts (Socks Not Included)                 | Rudolpho              |                                                                                                                   |
|                 |                                                                          |                       | Black Trousers with Floral Pattern, Black Silk Shirt, Black Belt                                                  |
| Mrs Wormwood    |                                                                          |                       |                                                                                                                   |
|                 | Dark Blue Short Sleeved Dress, Pink Belt                                 | Russians              |                                                                                                                   |
|                 | Pink Sequin Dress, Black and Pink Floral Jacket                          |                       | Black Suit, Black Tie, Black Sunglasses, Black Hat                                                                |
|                 |                                                                          |                       |                                                                                                                   |
| Mr Wormwood     | d                                                                        | Cook                  |                                                                                                                   |
|                 | Dark Green Plaid Suit, Light Green Shirt, Tie, Hat, Brown Wig, Green     |                       | White and Black Cooks Dress                                                                                       |
|                 | Wig                                                                      |                       |                                                                                                                   |
|                 |                                                                          | Big Kids              | School Uniform Tio Now Plus Plazar Cirls Crow Skirts Pous Crow Trousars (White                                    |
| Michael Worm    |                                                                          |                       | School Uniform- Tie, Navy Blue Blazer, Girls-Grey Skirts, Boys- Grey Trousers (White Shirt and Socks Not Included |
|                 | Green Polo Shirt, Jeans, Light Blue Jacket, Baseball Cap                 |                       | PE Kit- Assortment of White Vests/T Shirts, White Shorts,/Red Tracksuit Bottoms                                   |
| Mrs Phelps      |                                                                          |                       | (Socks Not Included)                                                                                              |
| wits Flieips    | Long Coloured Skirt, Long Sleeved Floral Shirt, Long Brown Waistcoat     |                       |                                                                                                                   |
|                 |                                                                          | Little Kids           |                                                                                                                   |
| Miss Honey      |                                                                          |                       | School Uniform- Tie, Girls- Grey Pinafore Dress, Navy Blue Cardigan, Boys- Grey                                   |
| initial frame,  | Yellow Dress, White Cardigan                                             |                       | Shorts, Navy Blue Tank Top (White Shirt and Socks Not Included)                                                   |
|                 |                                                                          |                       | PE Kit- White Vest, White Shorts (Socks Not Included)                                                             |
| Miss Trunchball |                                                                          |                       |                                                                                                                   |
|                 | Long Sleeved Long Brown Coat, Brown Belt                                 | <b>Birthday Party</b> |                                                                                                                   |
|                 | Grey 'Olympics' Jumper, Black Pleated Skirt, Black Belt                  | Lavender              | Ballerina Dress                                                                                                   |
|                 | Fat Suit (for under costume), Brown Wig                                  | Little Kids           | Assortment of Fancy Dress Costumes                                                                                |
|                 |                                                                          | Parents               | Assorted 'Mums and Dads' Outfits- Skirts, Dresses, Shirts, Jackets etc                                            |
| Acrobat         |                                                                          |                       |                                                                                                                   |
|                 | Silver Leotard, Blue and Silver Skirt, Blue and Silver Arm Ruffles, Blue |                       |                                                                                                                   |
|                 | Feather Headdress                                                        |                       |                                                                                                                   |
|                 |                                                                          |                       |                                                                                                                   |

Costumes shown are an example of what is supplied for this production, item supplied are always size dependant and we cannot guarantee that the costumes shown on this page will be supplied or suitable for the cast members cast in your production.