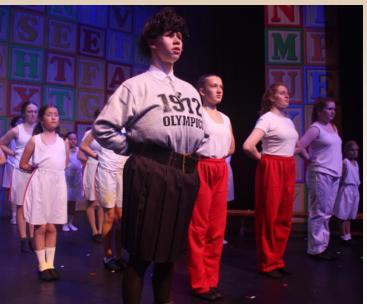

# **Costume Plot**

| Matilda         |                                                                          | Escapologist          |                                                                                                                   |
|-----------------|--------------------------------------------------------------------------|-----------------------|-------------------------------------------------------------------------------------------------------------------|
| Wathaa          | Blue Dress                                                               | Licupologist          | Red Sequin Waistcoat, Red Sequin Bow Tie, Black Trousers, Red and                                                 |
|                 | School Uniform- Grey Pinafore Dress, Tie, Navy Blue Cardigan (White      |                       | Yellow Long Coat (White Shirt not Included)                                                                       |
|                 | Shirt and Socks Not Included)                                            |                       |                                                                                                                   |
|                 | PE Kit- White Vest and White Shorts (Socks Not Included)                 | Rudolpho              |                                                                                                                   |
|                 |                                                                          |                       | Black Trousers with Floral Pattern, Black Silk Shirt, Black Belt                                                  |
| Mrs Wormwood    |                                                                          |                       |                                                                                                                   |
|                 | Dark Blue Short Sleeved Dress, Pink Belt                                 | Russians              |                                                                                                                   |
|                 | Pink Sequin Dress, Black and Pink Floral Jacket                          |                       | Black Suit, Black Tie, Black Sunglasses, Black Hat                                                                |
|                 |                                                                          |                       |                                                                                                                   |
| Mr Wormwood     | d                                                                        | Cook                  |                                                                                                                   |
|                 | Dark Green Plaid Suit, Light Green Shirt, Tie, Hat, Brown Wig, Green     |                       | White and Black Cooks Dress                                                                                       |
|                 | Wig                                                                      |                       |                                                                                                                   |
|                 |                                                                          | Big Kids              | School Uniform Tio Now Plus Plazar Cirls Crow Skirts Pous Crow Trousars (White                                    |
| Michael Worm    |                                                                          |                       | School Uniform- Tie, Navy Blue Blazer, Girls-Grey Skirts, Boys- Grey Trousers (White Shirt and Socks Not Included |
|                 | Green Polo Shirt, Jeans, Light Blue Jacket, Baseball Cap                 |                       | PE Kit- Assortment of White Vests/T Shirts, White Shorts,/Red Tracksuit Bottoms                                   |
| Mrs Phelps      |                                                                          |                       | (Socks Not Included)                                                                                              |
| wits Flieips    | Long Coloured Skirt, Long Sleeved Floral Shirt, Long Brown Waistcoat     |                       |                                                                                                                   |
|                 |                                                                          | Little Kids           |                                                                                                                   |
| Miss Honey      |                                                                          |                       | School Uniform- Tie, Girls- Grey Pinafore Dress, Navy Blue Cardigan, Boys- Grey                                   |
| initial frame,  | Yellow Dress, White Cardigan                                             |                       | Shorts, Navy Blue Tank Top (White Shirt and Socks Not Included)                                                   |
|                 |                                                                          |                       | PE Kit- White Vest, White Shorts (Socks Not Included)                                                             |
| Miss Trunchball |                                                                          |                       |                                                                                                                   |
|                 | Long Sleeved Long Brown Coat, Brown Belt                                 | <b>Birthday Party</b> |                                                                                                                   |
|                 | Grey 'Olympics' Jumper, Black Pleated Skirt, Black Belt                  | Lavender              | Ballerina Dress                                                                                                   |
|                 | Fat Suit (for under costume), Brown Wig                                  | Little Kids           | Assortment of Fancy Dress Costumes                                                                                |
|                 |                                                                          | Parents               | Assorted 'Mums and Dads' Outfits- Skirts, Dresses, Shirts, Jackets etc                                            |
| Acrobat         |                                                                          |                       |                                                                                                                   |
|                 | Silver Leotard, Blue and Silver Skirt, Blue and Silver Arm Ruffles, Blue |                       |                                                                                                                   |
|                 | Feather Headdress                                                        |                       |                                                                                                                   |
|                 |                                                                          |                       |                                                                                                                   |

Costumes shown are an example of what is supplied for this production, item supplied are always size dependant and we cannot guarantee that the costumes shown on this page will be supplied or suitable for the cast members cast in your production.