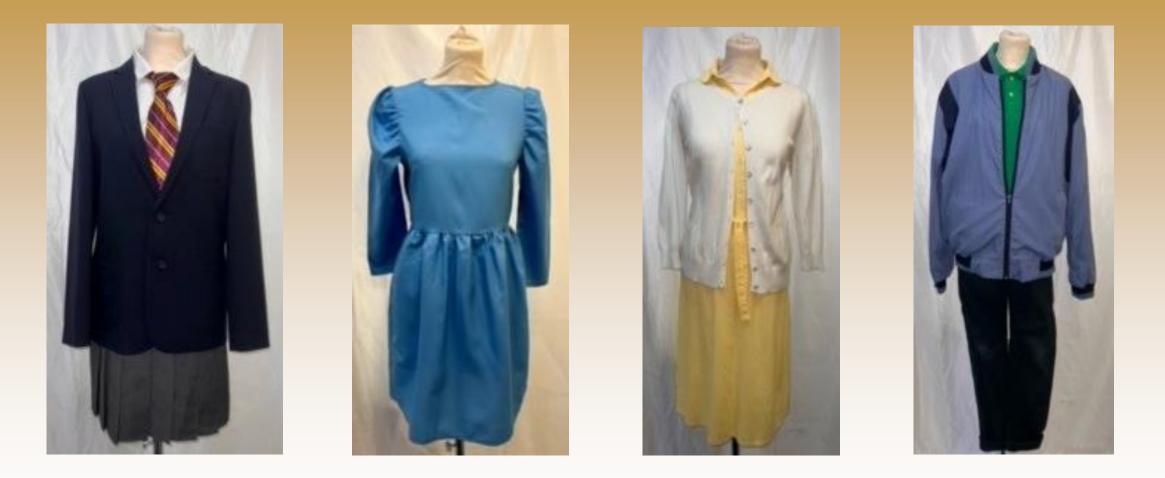

# **Costume Plot**

| Matilda         |                                                                          | Escapologist          |                                                                                                                   |
|-----------------|--------------------------------------------------------------------------|-----------------------|-------------------------------------------------------------------------------------------------------------------|
| Wathaa          | Blue Dress                                                               | Licupologist          | Red Sequin Waistcoat, Red Sequin Bow Tie, Black Trousers, Red and                                                 |
|                 | School Uniform- Grey Pinafore Dress, Tie, Navy Blue Cardigan (White      |                       | Yellow Long Coat (White Shirt not Included)                                                                       |
|                 | Shirt and Socks Not Included)                                            |                       |                                                                                                                   |
|                 | PE Kit- White Vest and White Shorts (Socks Not Included)                 | Rudolpho              |                                                                                                                   |
|                 |                                                                          |                       | Black Trousers with Floral Pattern, Black Silk Shirt, Black Belt                                                  |
| Mrs Wormwood    |                                                                          |                       |                                                                                                                   |
|                 | Dark Blue Short Sleeved Dress, Pink Belt                                 | Russians              |                                                                                                                   |
|                 | Pink Sequin Dress, Black and Pink Floral Jacket                          |                       | Black Suit, Black Tie, Black Sunglasses, Black Hat                                                                |
|                 |                                                                          |                       |                                                                                                                   |
| Mr Wormwood     | d                                                                        | Cook                  |                                                                                                                   |
|                 | Dark Green Plaid Suit, Light Green Shirt, Tie, Hat, Brown Wig, Green     |                       | White and Black Cooks Dress                                                                                       |
|                 | Wig                                                                      |                       |                                                                                                                   |
|                 |                                                                          | Big Kids              | School Uniform Tio Now Plus Plazar Cirls Crow Skirts Pous Crow Trousars (White                                    |
| Michael Worm    |                                                                          |                       | School Uniform- Tie, Navy Blue Blazer, Girls-Grey Skirts, Boys- Grey Trousers (White Shirt and Socks Not Included |
|                 | Green Polo Shirt, Jeans, Light Blue Jacket, Baseball Cap                 |                       | PE Kit- Assortment of White Vests/T Shirts, White Shorts,/Red Tracksuit Bottoms                                   |
| Mrs Phelps      |                                                                          |                       | (Socks Not Included)                                                                                              |
| wits Flieips    | Long Coloured Skirt, Long Sleeved Floral Shirt, Long Brown Waistcoat     |                       |                                                                                                                   |
|                 |                                                                          | Little Kids           |                                                                                                                   |
| Miss Honey      |                                                                          |                       | School Uniform- Tie, Girls- Grey Pinafore Dress, Navy Blue Cardigan, Boys- Grey                                   |
| initial frame,  | Yellow Dress, White Cardigan                                             |                       | Shorts, Navy Blue Tank Top (White Shirt and Socks Not Included)                                                   |
|                 |                                                                          |                       | PE Kit- White Vest, White Shorts (Socks Not Included)                                                             |
| Miss Trunchball |                                                                          |                       |                                                                                                                   |
|                 | Long Sleeved Long Brown Coat, Brown Belt                                 | <b>Birthday Party</b> |                                                                                                                   |
|                 | Grey 'Olympics' Jumper, Black Pleated Skirt, Black Belt                  | Lavender              | Ballerina Dress                                                                                                   |
|                 | Fat Suit (for under costume), Brown Wig                                  | Little Kids           | Assortment of Fancy Dress Costumes                                                                                |
|                 |                                                                          | Parents               | Assorted 'Mums and Dads' Outfits- Skirts, Dresses, Shirts, Jackets etc                                            |
| Acrobat         |                                                                          |                       |                                                                                                                   |
|                 | Silver Leotard, Blue and Silver Skirt, Blue and Silver Arm Ruffles, Blue |                       |                                                                                                                   |
|                 | Feather Headdress                                                        |                       |                                                                                                                   |
|                 |                                                                          |                       |                                                                                                                   |

Costumes shown are an example of what is supplied for this production, item supplied are always size dependant and we cannot guarantee that the costumes shown on this page will be supplied or suitable for the cast members cast in your production.