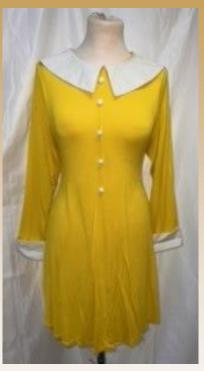

Swimwear (if required)

**GRANDMA** Ragged skirt/blouse/knitted wrap

**LURCH** Dinner Suit

**WEDNESDAY** Black Dress with white collar/cuffs

Yellow dress with white collar/cuffs

**PUGSLEY** Shorts & Striped 'T' shirt

# **Photographs**

Costumes shown are an example of what is supplied for this production, item supplied are always size dependant and we cannot guarantee that the costumes shown on this page will be supplied or suitable for the cast members cast in your production.