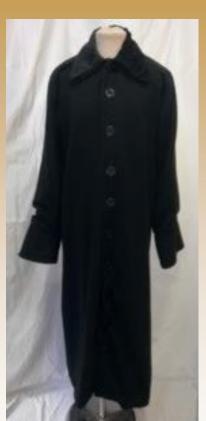

MAL Brown or grey 2-piece suit/tie

Overcoat/mac

**ALICE** Bright yellow dress (button through)

Coat/headscarf

**LUCAS** Casual slacks/polo type shirt/varsity jacket

**Ensemble** Assorted 'Ancestors' in shades of grey, including

# **Photographs**

Costumes shown are an example of what is supplied for this production, item supplied are always size dependant and we cannot guarantee that the costumes shown on this page will be supplied or suitable for the cast members cast in your production.