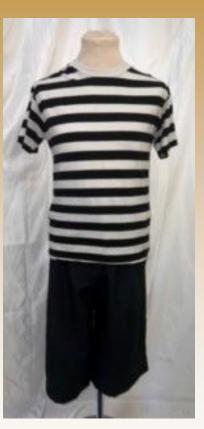

Swimwear (if required)

**GRANDMA** Ragged skirt/blouse/knitted wrap

**LURCH** Dinner Suit

**WEDNESDAY** Black Dress with white collar/cuffs

Yellow dress with white collar/cuffs

**PUGSLEY** Shorts & Striped 'T' shirt

# **Photographs**

Costumes shown are an example of what is supplied for this production, item supplied are always size dependant and we cannot guarantee that the costumes shown on this page will be supplied or suitable for the cast members cast in your production.