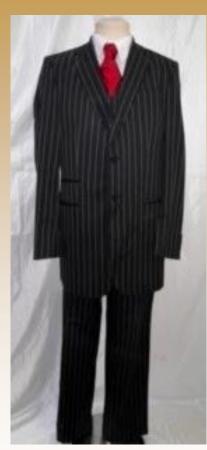

### **Costume Plot**

**MORTICIA** Black Dress (Figure hugging)

2nd Tango Dress (if required)

Cocktail Apron

**GOMEZ** Pinstripe Suit

**Smoking Jacket** 

Matador Cape (if required)

**FESTER** Long black robes