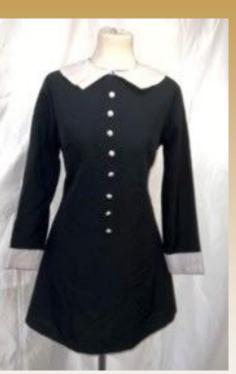

Swimwear (if required)

**GRANDMA** Ragged skirt/blouse/knitted wrap

**LURCH** Dinner Suit

**WEDNESDAY** Black Dress with white collar/cuffs

Yellow dress with white collar/cuffs

**PUGSLEY** Shorts & Striped 'T' shirt